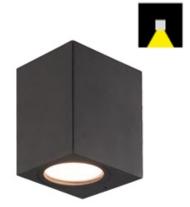

## FIXTURE SPECIFICATION

| Product | Code : | EY-S1 |
|---------|--------|-------|
| FIUUUCL | COUE . |       |

Color :

Black

| Description : | <ul> <li>-High-pressure die cast aluminium alloy<br/>body and components</li> <li>-Luminaire primarily coated with epoxy<br/>resin and top coated with UV<br/>stabilized polyester powder.</li> <li>-Impact resistant safety tempered glass cover.</li> </ul> |
|---------------|---------------------------------------------------------------------------------------------------------------------------------------------------------------------------------------------------------------------------------------------------------------|
| Lighting :    | Down                                                                                                                                                                                                                                                          |
| Dimension :   | Dia. 78x68 mm. H: 100 mm.                                                                                                                                                                                                                                     |
| IP Rating :   | IP 54                                                                                                                                                                                                                                                         |