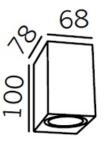

## FIXTURE SPECIFICATION

| Product | Code : | EY-S1 |
|---------|--------|-------|
| FIUUUCL | COUE . |       |

Color :

Black

| Description : | <ul> <li>-High-pressure die cast aluminium alloy<br/>body and components</li> <li>-Luminaire primarily coated with epoxy<br/>resin and top coated with UV<br/>stabilized polyester powder.</li> <li>-Impact resistant safety tempered glass cover.</li> </ul> |
|---------------|---------------------------------------------------------------------------------------------------------------------------------------------------------------------------------------------------------------------------------------------------------------|
| Lighting :    | Down                                                                                                                                                                                                                                                          |
| Dimension :   | Dia. 78x68 mm. H: 100 mm.                                                                                                                                                                                                                                     |
| IP Rating :   | IP 54                                                                                                                                                                                                                                                         |