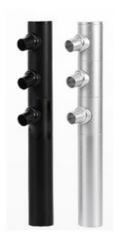

## **FIXTURE SPECIFICATION**

| Product Code : BE | LL-3W |
|-------------------|-------|
|-------------------|-------|

| Description : | -High-pressure die cast aluminium alloy<br>body and components<br>-Impact resistant safety tempered glass cover.<br>-High performance anodized spun aluminum |  |
|---------------|--------------------------------------------------------------------------------------------------------------------------------------------------------------|--|
| Dimension :   | Dia. Ø24 mm. H: 98 mm.                                                                                                                                       |  |
| IP Rating :   | IP 20                                                                                                                                                        |  |
| color :       | Black & Silver                                                                                                                                               |  |