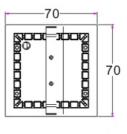

## **FIXTURE SPECIFICATION**

| Product Code : | ST-A                                                               |
|----------------|--------------------------------------------------------------------|
| Description :  | -High-pressure die cast aluminium alloy<br>body and components     |
|                | -Impact resistant safety tempered glass cover.                     |
|                | -High performance anodized spun aluminum                           |
|                | -External screws are in stainless steel with<br>protection dipping |
| Dimension :    | Dia. 70x70 mm. H: 18.6 mm.                                         |
| IP Rating :    | IP 20                                                              |
| color :        | White                                                              |