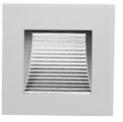

## **FIXTURE SPECIFICATION**

| Product Code : | ST-A                                                               |
|----------------|--------------------------------------------------------------------|
| Description :  | -High-pressure die cast aluminium alloy<br>body and components     |
|                | -Impact resistant safety tempered glass cover.                     |
|                | -High performance anodized spun aluminum                           |
|                | -External screws are in stainless steel with<br>protection dipping |
| Dimension :    | Dia. 70x70 mm. H: 18.6 mm.                                         |
| IP Rating :    | IP 20                                                              |
| color :        | White                                                              |