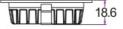

## **FIXTURE SPECIFICATION**

| Product Code : | ST-A                                                               |
|----------------|--------------------------------------------------------------------|
| Description :  | -High-pressure die cast aluminium alloy<br>body and components     |
|                | -Impact resistant safety tempered glass cover.                     |
|                | -High performance anodized spun aluminum                           |
|                | -External screws are in stainless steel with<br>protection dipping |
| Dimension :    | Dia. 70x70 mm. H: 18.6 mm.                                         |
| IP Rating :    | IP 20                                                              |
| color :        | White                                                              |