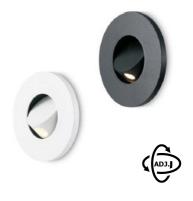

## **FIXTURE SPECIFICATION**

| Product Code : | GBAL                                                                      |  |
|----------------|---------------------------------------------------------------------------|--|
| Description :  | cription : -High-pressure die cast aluminium alloy<br>body and components |  |
|                | -Impact resistant safety tempered glass cover.                            |  |
|                | -High performance anodized spun aluminum                                  |  |
|                | -Built-In On-Off switch                                                   |  |
| Dimension :    | Dia. Ø78 mm. H: 51 mm.                                                    |  |
| IP Rating :    | IP 20                                                                     |  |
| color :        | Black                                                                     |  |