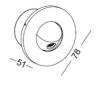

## **FIXTURE SPECIFICATION**

| Product Code : | GBAL                                                                      |  |
|----------------|---------------------------------------------------------------------------|--|
| Description :  | cription : -High-pressure die cast aluminium alloy<br>body and components |  |
|                | -Impact resistant safety tempered glass cover.                            |  |
|                | -High performance anodized spun aluminum                                  |  |
|                | -Built-In On-Off switch                                                   |  |
| Dimension :    | Dia. Ø78 mm. H: 51 mm.                                                    |  |
| IP Rating :    | IP 20                                                                     |  |
| color :        | Black                                                                     |  |