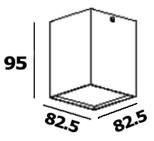

## FIXTURE SPECIFICATION

| Product Code :<br>Description : | MDE-SS<br>Die-cast aluminium trim<br>The face cover and the lamp base are<br>made of aluminum alloy and is molded<br>through die-casting, cover and bracket<br>are treated by dusting.<br>Fixed type. |
|---------------------------------|-------------------------------------------------------------------------------------------------------------------------------------------------------------------------------------------------------|
| Dimension :                     | Dia: 82.5x82.5 mm. H: 95 mm.                                                                                                                                                                          |
| IP Rating :<br>Color:           | IP20<br>Black & White                                                                                                                                                                                 |