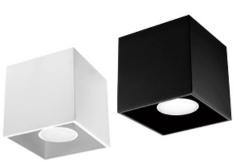

## FIXTURE SPECIFICATION

| Product Code :<br>Description : | MDE-SS<br>Die-cast aluminium trim<br>The face cover and the lamp base are<br>made of aluminum alloy and is molded<br>through die-casting, cover and bracket<br>are treated by dusting.<br>Fixed type. |
|---------------------------------|-------------------------------------------------------------------------------------------------------------------------------------------------------------------------------------------------------|
| Dimension :                     | Dia: 82.5x82.5 mm. H: 95 mm.                                                                                                                                                                          |
| IP Rating :<br>Color:           | IP20<br>Black & White                                                                                                                                                                                 |