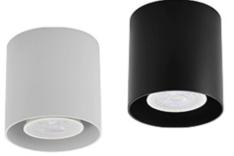

## **FIXTURE SPECIFICATION**

| Product Code :<br>Description : | MDE-RS<br>Die-cast aluminium trim<br>The face cover and the lamp base are<br>made of aluminum alloy and is molded<br>through die-casting, cover and bracket<br>are treated by dusting.<br>Fixed type. |
|---------------------------------|-------------------------------------------------------------------------------------------------------------------------------------------------------------------------------------------------------|
| Dimension :                     | Dia: Ø 80 mm. H: 95 mm.                                                                                                                                                                               |
| IP Rating :                     | IP20                                                                                                                                                                                                  |
| Color:                          | Black & White                                                                                                                                                                                         |