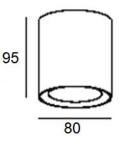

## **FIXTURE SPECIFICATION**

| Product Code :<br>Description : | MDE-RS<br>Die-cast aluminium trim<br>The face cover and the lamp base are<br>made of aluminum alloy and is molded<br>through die-casting, cover and bracket<br>are treated by dusting.<br>Fixed type. |
|---------------------------------|-------------------------------------------------------------------------------------------------------------------------------------------------------------------------------------------------------|
| Dimension :                     | Dia: Ø 80 mm. H: 95 mm.                                                                                                                                                                               |
| IP Rating :                     | IP20                                                                                                                                                                                                  |
| Color:                          | Black & White                                                                                                                                                                                         |