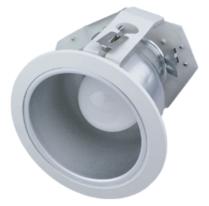

## **FIXTURE SPECIFICATION**

| Product Code :<br>Description : | <b>FLK-L</b><br>Die-cast aluminium trim<br>The face cover and the lamp base<br>are made of aluminum alloy and<br>is molded through die-casting, cover<br>and bracket are treated by dusting. |
|---------------------------------|----------------------------------------------------------------------------------------------------------------------------------------------------------------------------------------------|
| Dimension :                     | Dia: Ø163 mm. H:200 mm.<br>Cut hole Ø150 mm.                                                                                                                                                 |
| IP Rating :                     | IP20                                                                                                                                                                                         |
| Color :                         | White                                                                                                                                                                                        |