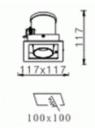

## **FIXTURE SPECIFICATION**

| Product Code :       | EM-S1-12W                                         |
|----------------------|---------------------------------------------------|
| <b>Description</b> : | Die-cast aluminium trim                           |
|                      | The face cover and the lamp base are made of      |
|                      | aluminum alloy and is molded through die-casting, |
|                      | cover and bracket are treated by dusting.         |
|                      | -Pull in-out head                                 |
| Dimension :          | Dia: 117x117 mm. H: 117 mm                        |
|                      | Cut hole 100x100 mm.                              |
| IP Rating :          | IP20                                              |
| Color :              | White trim                                        |