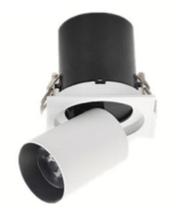

## **FIXTURE SPECIFICATION**

| Product Code :       | EM-S1-12W                                         |
|----------------------|---------------------------------------------------|
| <b>Description</b> : | Die-cast aluminium trim                           |
|                      | The face cover and the lamp base are made of      |
|                      | aluminum alloy and is molded through die-casting, |
|                      | cover and bracket are treated by dusting.         |
|                      | -Pull in-out head                                 |
| Dimension :          | Dia: 117x117 mm. H: 117 mm                        |
|                      | Cut hole 100x100 mm.                              |
| IP Rating :          | IP20                                              |
| Color :              | White trim                                        |