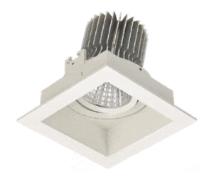

## **FIXTURE SPECIFICATION**

| Product Code :       | MR-SL18W                               |
|----------------------|----------------------------------------|
| <b>Description</b> : | Die-cast aluminium trim                |
|                      | The face cover and the lamp base are   |
|                      | made of aluminum alloy and is molded   |
|                      | through die-casting, cover and bracket |
|                      | are treated by dusting.                |
| Dimension :          | Dia:154x154 mm. H: 150mm.              |
|                      | Cut hole 140x140 mm.                   |
| IP Rating :          | IP20                                   |
| Color :              | White trim                             |
|                      |                                        |

## LAMP SPECIFICATION

| Watt              | 18W Cree LED             |
|-------------------|--------------------------|
| Lumen             | 1400 lumen /CRI80        |
| Beam Angle        | 15°,24°,35°              |
| Color Temperature | 2700,3000,4000K          |
| Accessories       | Dimmable Driver Included |